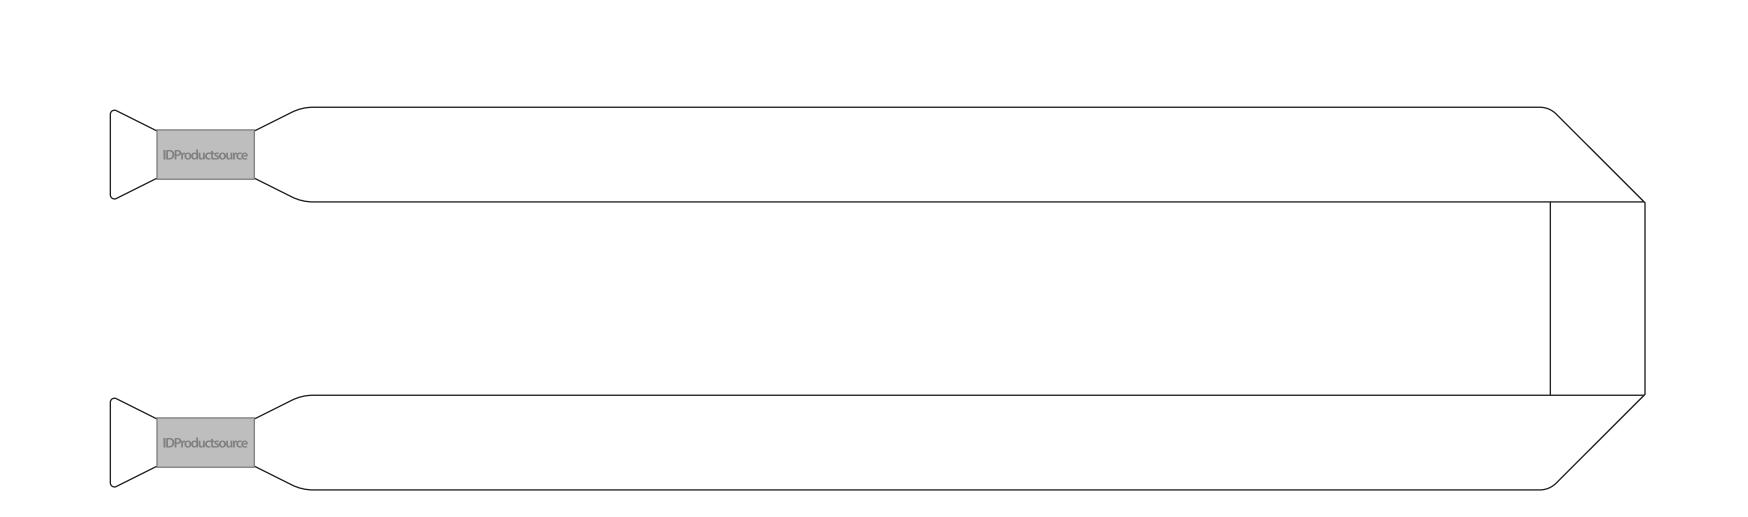

## LANYARD

1" FLAT POLYESTER LANYARD (DOUBLE ENDED)

## LANYARD SIZE (LAID FLAT) - 1" W x 36" L IMPRINT AREA - 0.75" W x 33" L

STEP AND REPEAT IS POSSIBLE ON 32" OF THE 36" LANYARD.

DESIGNS 9" (OR MORE) WILL ONLY REPEAT ONCE ON BOTH SIDES.