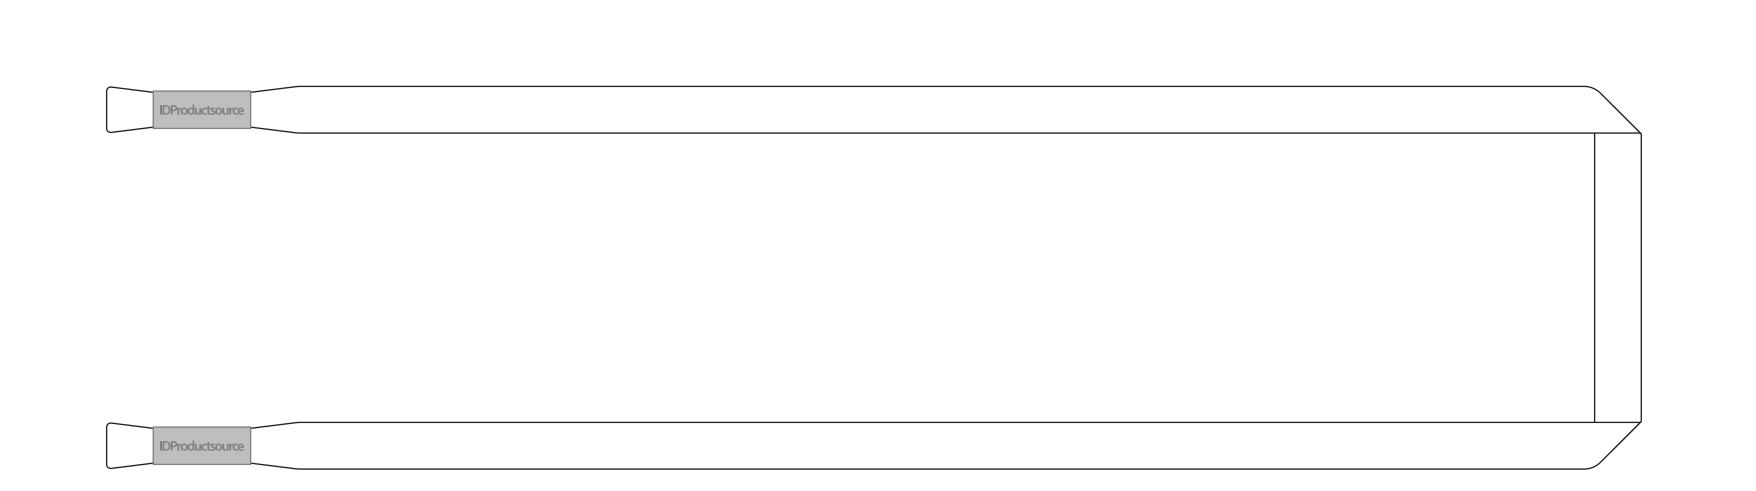

## LANYARD

1/2" FLAT POLYESTER LANYARD (DOUBLE ENDED)

LANYARD SIZE (LAID FLAT) - 0.5" W x 36" L IMPRINT AREA - 0.375" W x 33" L

## STEP AND REPEAT IMPRINT

STEP AND REPEAT IS POSSIBLE ON 32" OF THE 36" LANYARD.

DESIGNS 9" (OR MORE) WILL ONLY REPEAT ONCE ON BOTH SIDES.