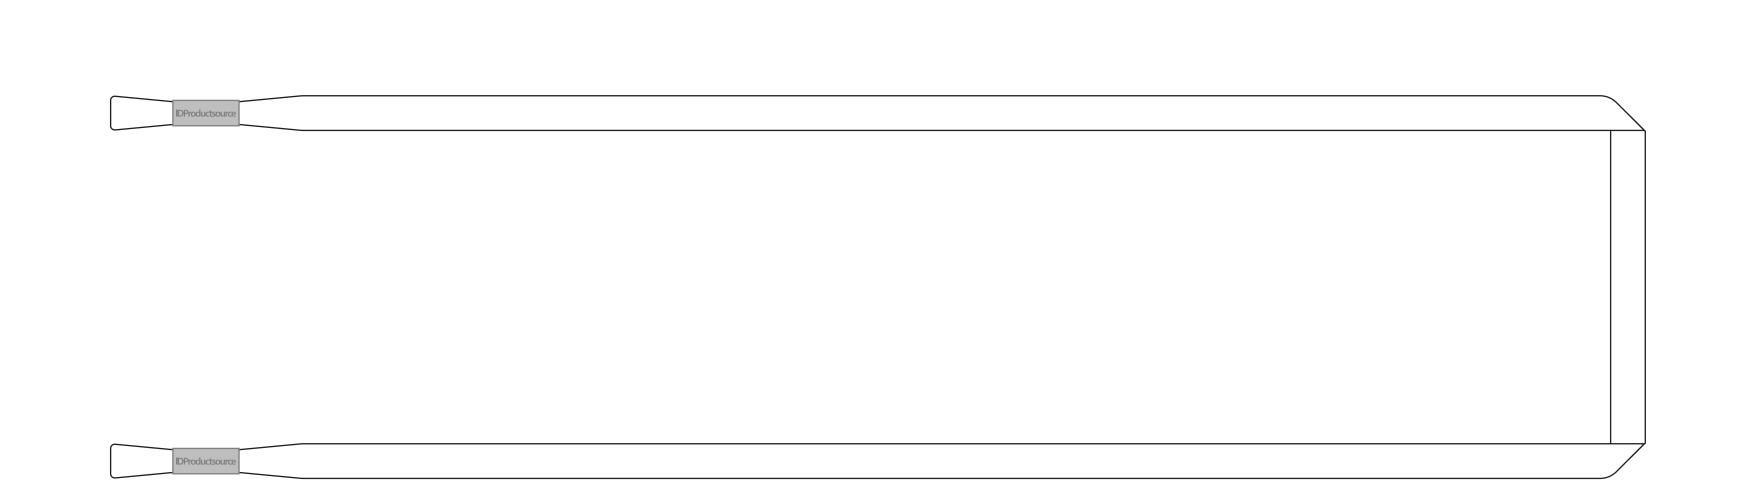

## LANYARD

3/8" FLAT POLYESTER LANYARD (DOUBLE ENDED)

## LANYARD SIZE (LAID FLAT) - 0.375" W x 36" L IMPRINT AREA - 0.25" W x 33" L

## STEP AND REPEAT IMPRINT

STEP AND REPEAT IS POSSIBLE ON 32" OF THE 36" LANYARD. DESIGNS 9" (OR MORE) WILL ONLY REPEAT ONCE ON BOTH SIDES.