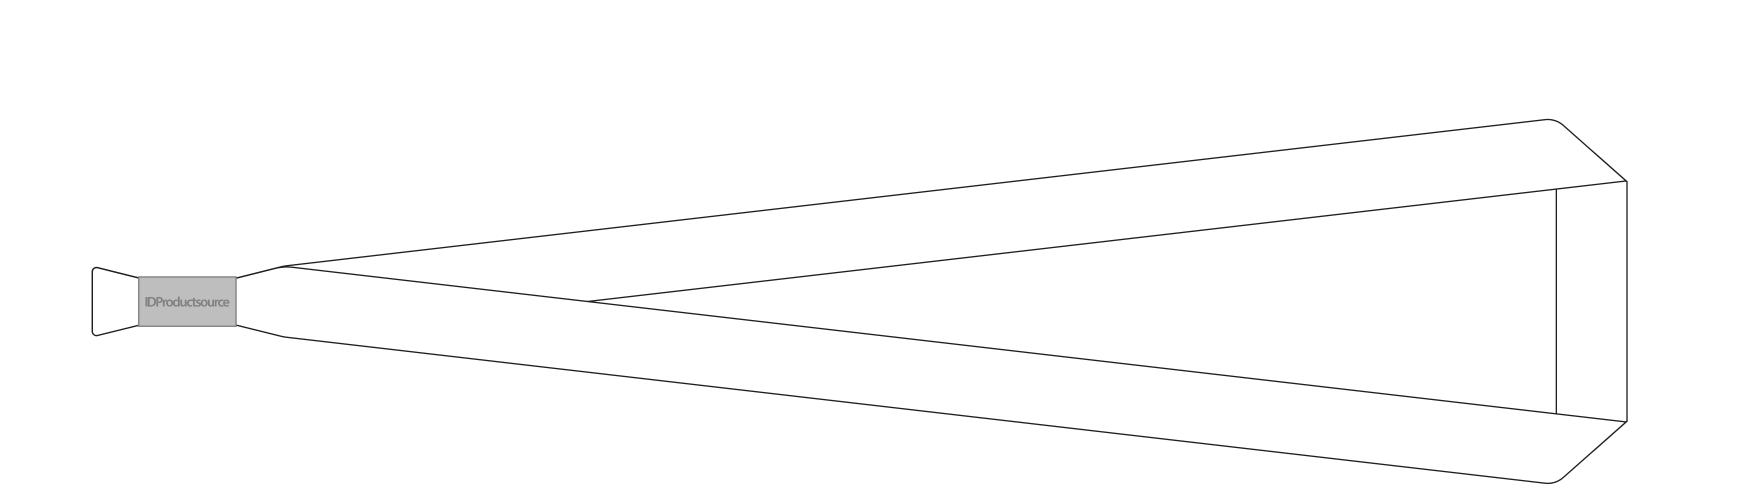

## LIVE AREA - 0.625" W x 35.875" L LANYARD SIZE (LAID FLAT) - 0.75" W x 36" L BLEED AREA - 1" W x 36.25" L