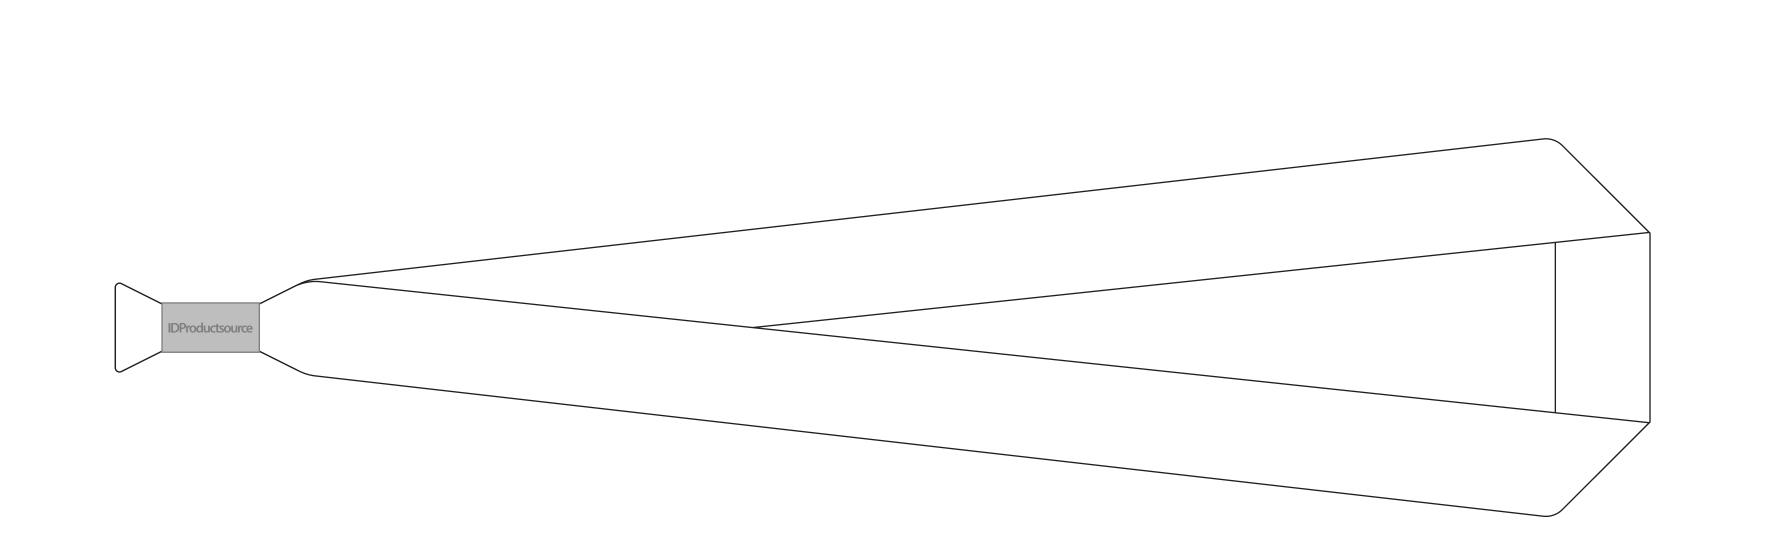

## LANYARD SIZE (LAID FLAT) - 1" W x 36" L

**IMPRINT AREA - 0.75" W x 33" L** 

## STEP AND REPEAT IMPRINT

STEP AND REPEAT IS POSSIBLE ON 32" OF THE 36" LANYARD. DESIGNS 9" (OR MORE) WILL ONLY REPEAT ONCE ON BOTH SIDES.