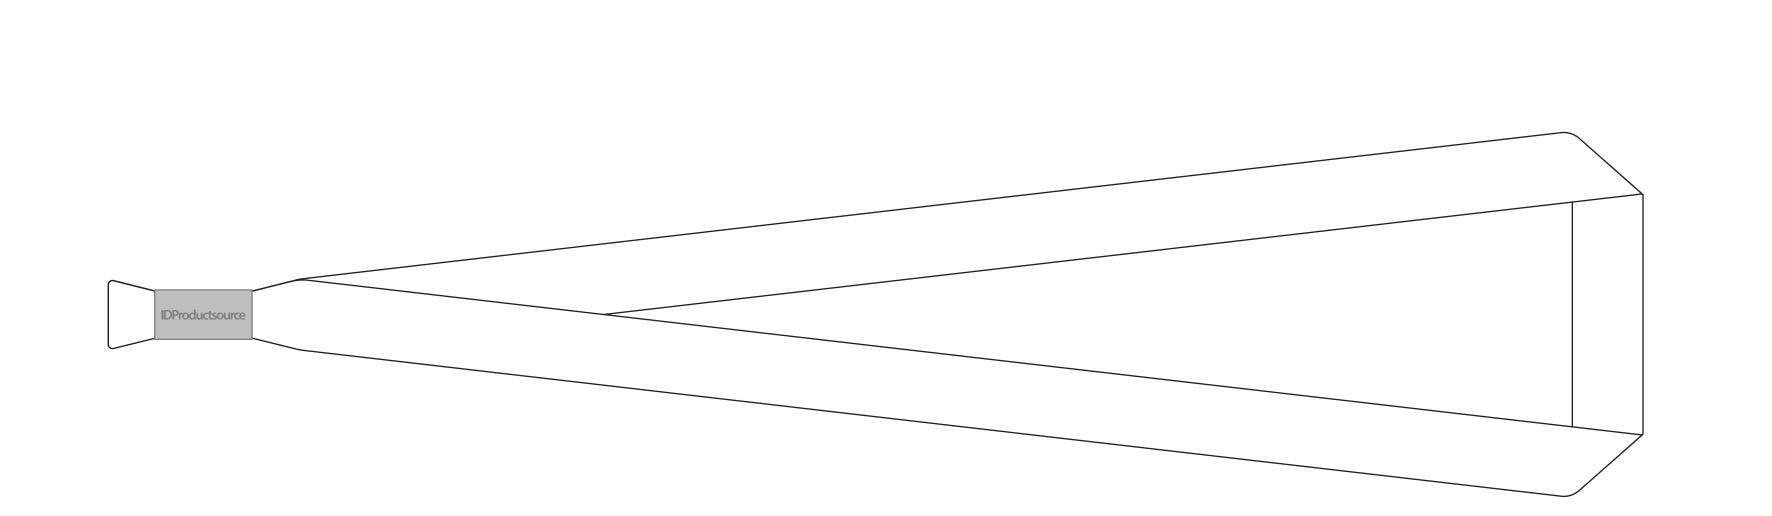

## LANYARD SIZE (LAID FLAT) - 0.75" W x 36" L IMPRINT AREA - 0.625" W x 33" L

## STEP AND REPEAT IMPRINT

STEP AND REPEAT IS POSSIBLE ON 32" OF THE 36" LANYARD.

DESIGNS 9" (OR MORE) WILL ONLY REPEAT ONCE ON BOTH SIDES.