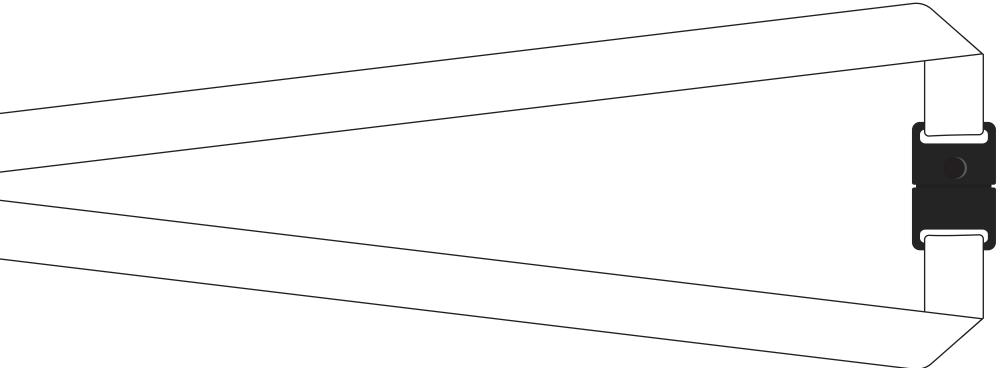

## LANYARD 5/8" FLAT POLYESTER LANYARD (BREAKAWAY)

IDProductsource

## STEP AND REPEAT IMPRINT

STEP AND REPEAT IS POSSIBLE ON 32" OF THE 36" LANYARD. DESIGNS 9" (OR MORE) WILL ONLY REPEAT ONCE ON BOTH SIDES.

## LANYARD SIZE (LAID FLAT) - 0.625" W x 36" L IMPRINT AREA - 0.5" W x 33" L





## ALMOST THERE! TIME TO PROOF.

PLEASE FIND YOUR ORIGINAL ART FILE YOU SENT TO US, AS WELL AS YOUR PROOF TO CHECK THAT WE HAVEN'T MISSED ANYTHING!

PLEASE ALWAYS CHECK COLORS, SPELLING, FONT, AND OTHER IMPORTANT INFORMATION CAREFULLY.

YOU ARE THE FINAL PROOF READER. CAREFULLY REVIEW EVERY ASPECT OF THIS DIGITAL PROOF LAYOUT, AND COMPARE IT TO YOUR ORIGINAL ARTWORK TO CHECK FOR ACCURACY BEFORE APPROVING THE PROOF.

ONCE APPROVED, YOUR ORDER WILL GO INTO PRODUCTION. ORDERS MAY NOT BE MODIFIED, NOR CANCELED ONCE THE PROOF HAS BEEN APPROVED, AND PRODUCTION HAS BEGUN

WE ARE NOT LIABLE OR RESPONSIBLE IF THE COMPUTER MONITOR USED TO VIEW THIS PROOF IS FAULTY, OR IF THE SCREENS' COLORS ARE IMPROPERLY CONFIGURED.