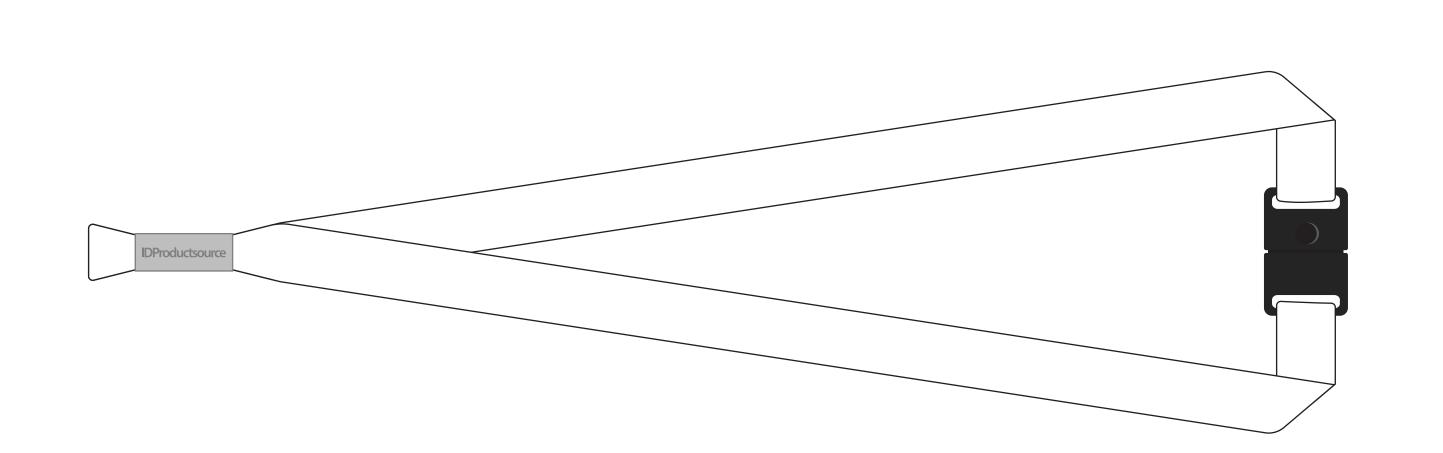

## LANYARD

5/8" FLAT POLYESTER LANYARD (YOUTH)

LANYARD SIZE (LAID FLAT) - 0.625" W x 30" L

IMPRINT AREA - 0.5" W x 27" L

## STEP AND REPEAT IMPRINT

STEP AND REPEAT IS POSSIBLE ON 26" OF THE 30" LANYARD.

DESIGNS 7.5" (OR MORE) WILL ONLY REPEAT ONCE ON BOTH SIDES.