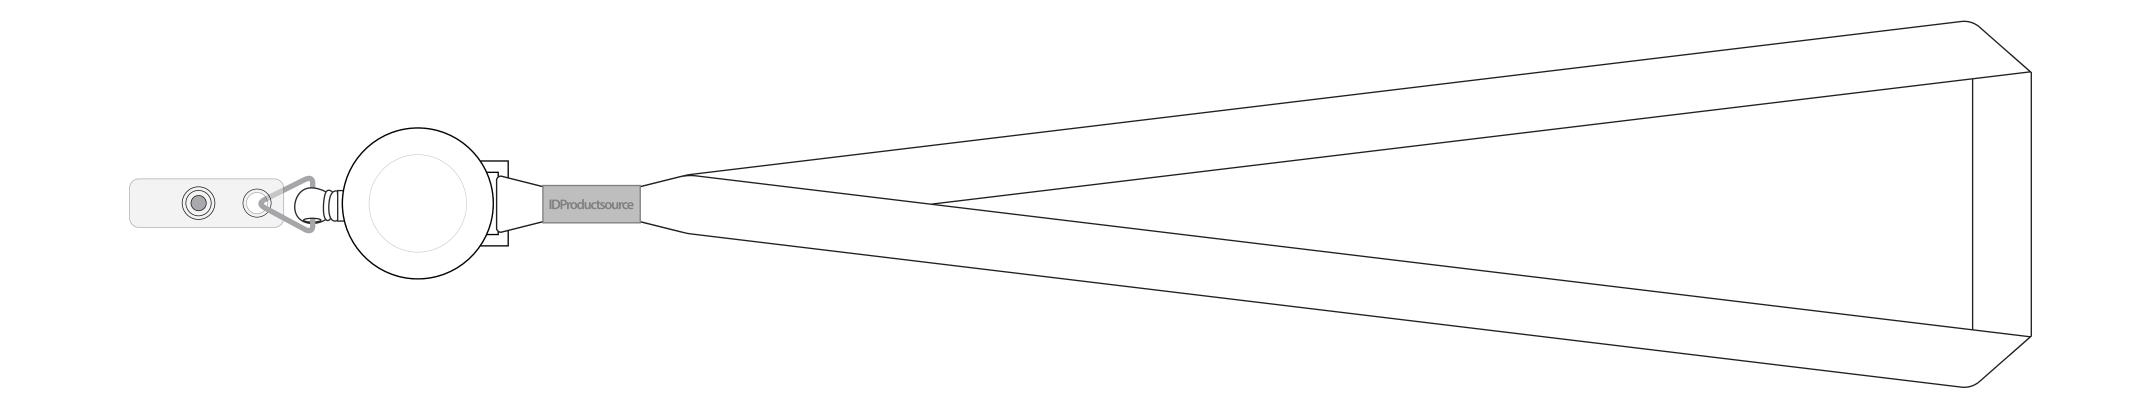

## LANYARD 5/8" DYE SUBLIMATED LANYARD (BADGE REEL)

## LIVE AREA - 0.5" W x 35.875" L LANYARD SIZE (LAID FLAT) - 0.625" W x 36" L BLEED AREA - 0.875" W x 36.25" L