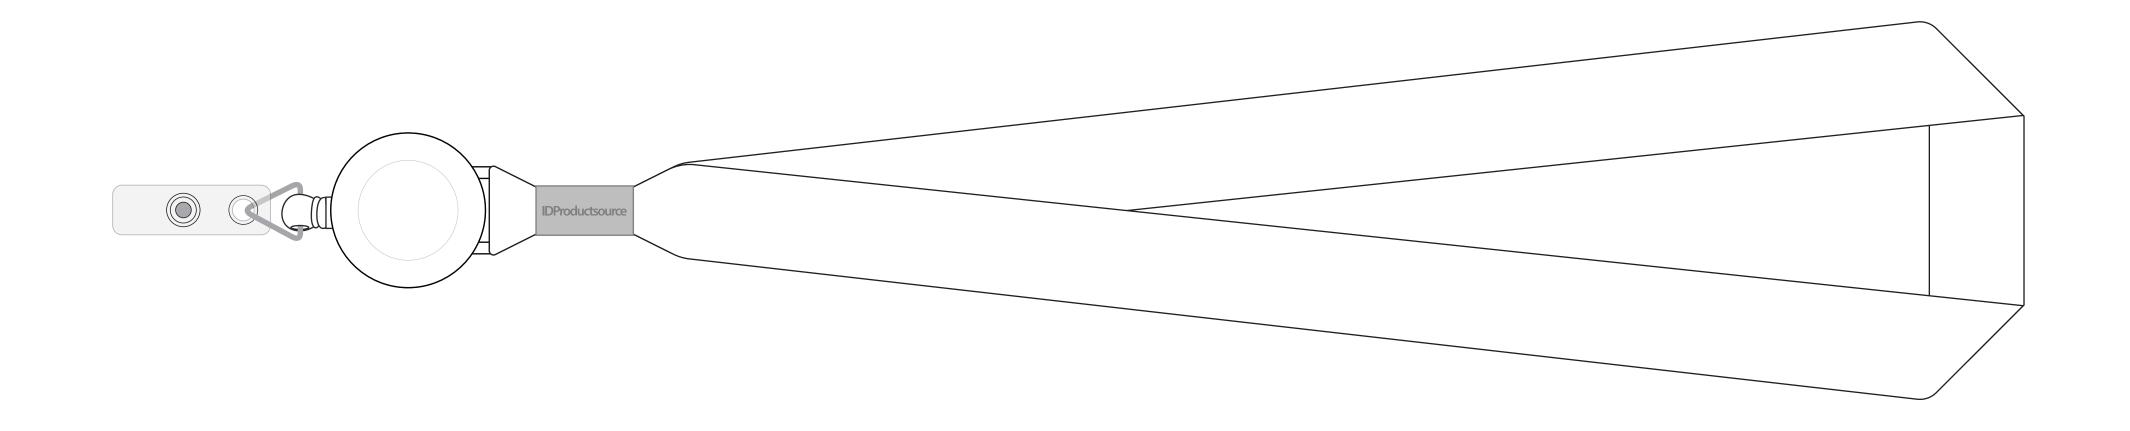

## LANYARD 1" FLAT POLYESTER LANYARD (BADGE REEL)

## **STEP AND REPEAT IMPRINT** STEP AND REPEAT IS POSSIBLE ON 32" OF THE 36" LANYARD. DESIGNS 9" (OR MORE) WILL ONLY REPEAT ONCE ON BOTH SIDES.

## LANYARD SIZE (LAID FLAT) - 1" W x 36" L IMPRINT AREA - 0.75" W x 33" L