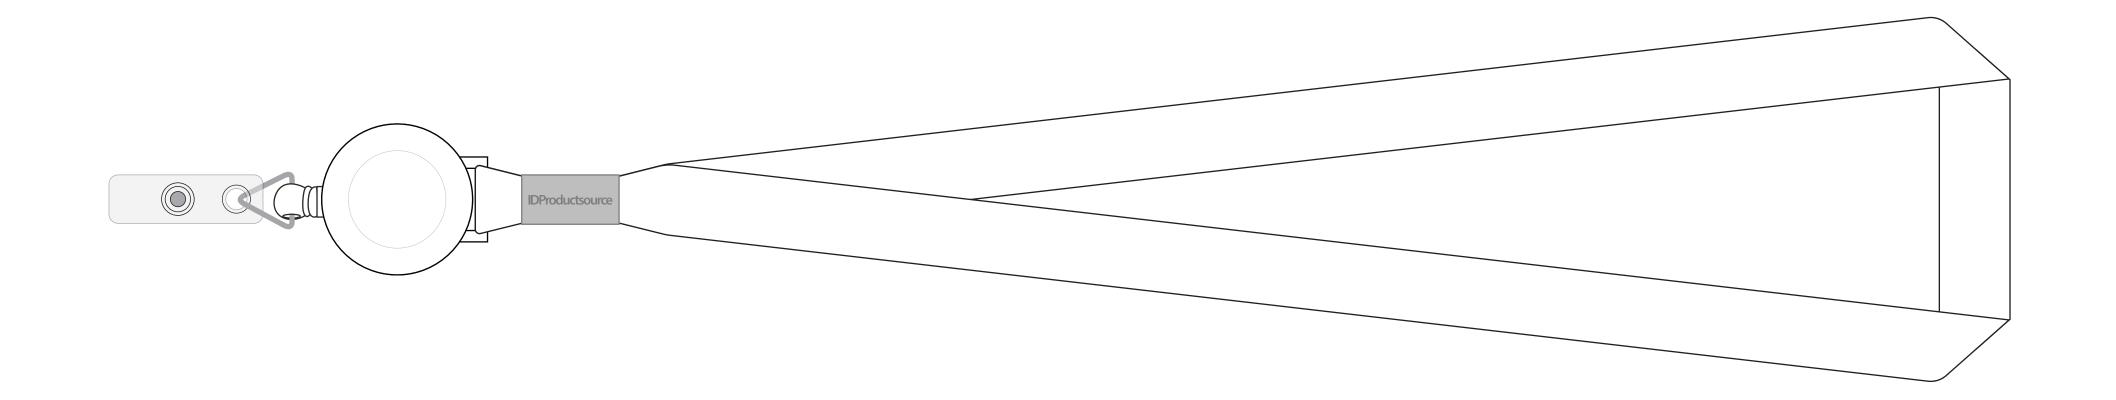

## LANYARD 3/4" FLAT POLYESTER LANYARD (BADGE REEL)

## **STEP AND REPEAT IMPRINT** STEP AND REPEAT IS POSSIBLE ON 32" OF THE 36" LANYARD.

DESIGNS 9" (OR MORE) WILL ONLY REPEAT ONCE ON BOTH SIDES.

## LANYARD SIZE (LAID FLAT) - 0.75" W x 36" L IMPRINT AREA - 0.625" W x 33" L