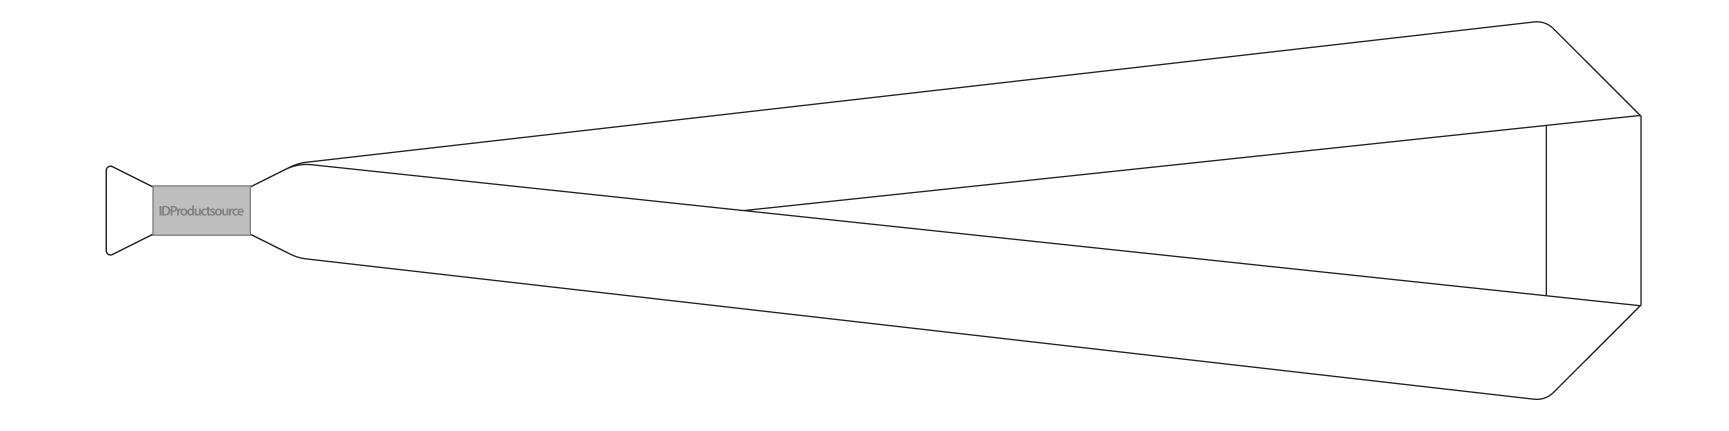

## **STEP AND REPEAT IMPRINT** STEP AND REPEAT IS POSSIBLE ON 32" OF THE 36" LANYARD. DESIGNS 9" (OR MORE) WILL ONLY REPEAT ONCE ON BOTH SIDES.

LANYARD

## LANYARD SIZE (LAID FLAT) - 1" W x 36" L IMPRINT AREA - 0.75" W x 33" L