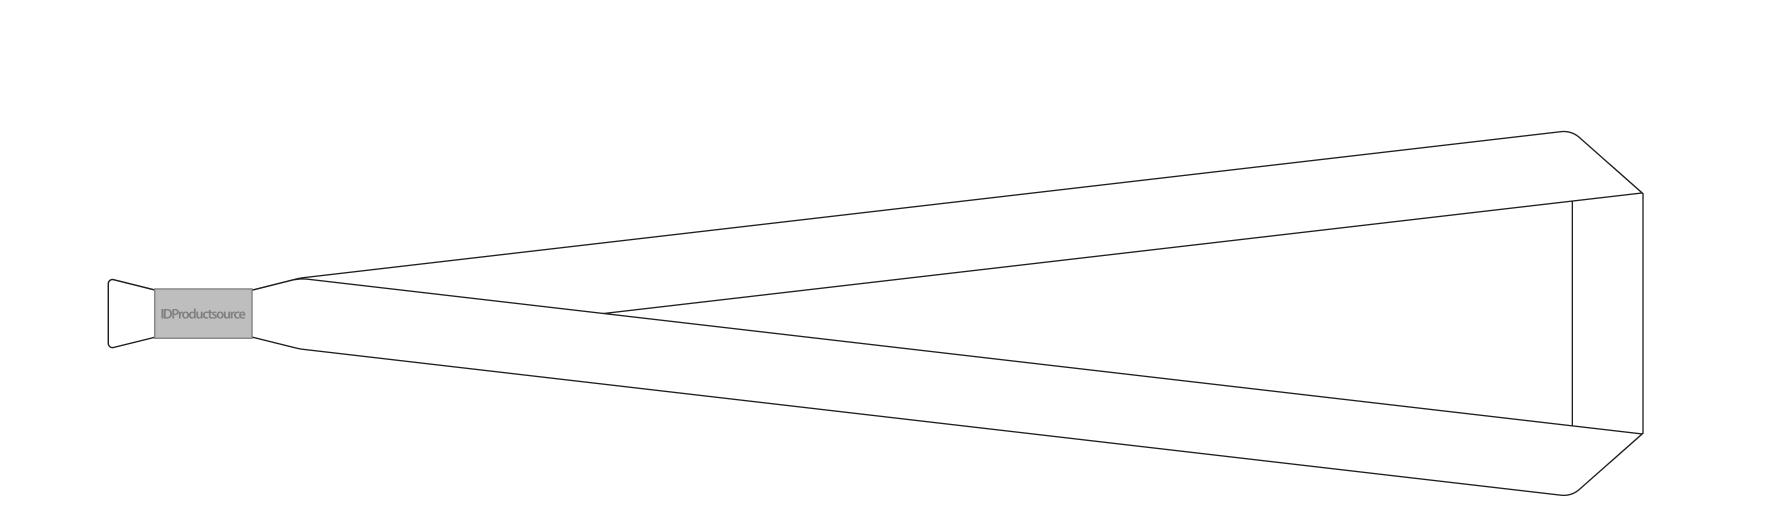

## LANYARD SIZE (LAID FLAT) - 0.75" W x 36" L IMPRINT AREA - 0.625" W x 33" L

## STEP AND REPEAT IMPRINT

STEP AND REPEAT IS POSSIBLE ON 32" OF THE 36" LANYARD.

DESIGNS 9" (OR MORE) WILL ONLY REPEAT ONCE ON BOTH SIDES.