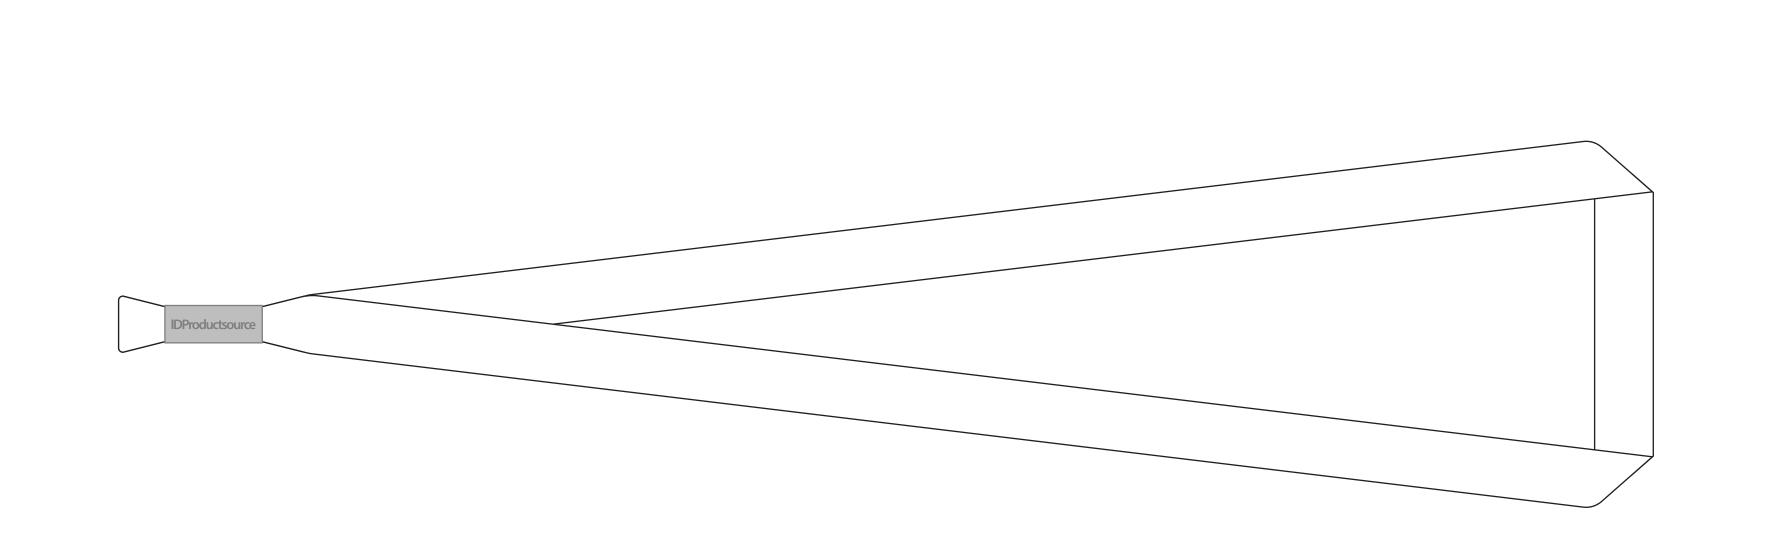

## LANYARD SIZE (LAID FLAT) - 0.625" W x 36" L IMPRINT AREA - 0.5" W x 33" L

STEP AND REPEAT IS POSSIBLE ON 32" OF THE 36" LANYARD. DESIGNS 9" (OR MORE) WILL ONLY REPEAT ONCE ON BOTH SIDES.