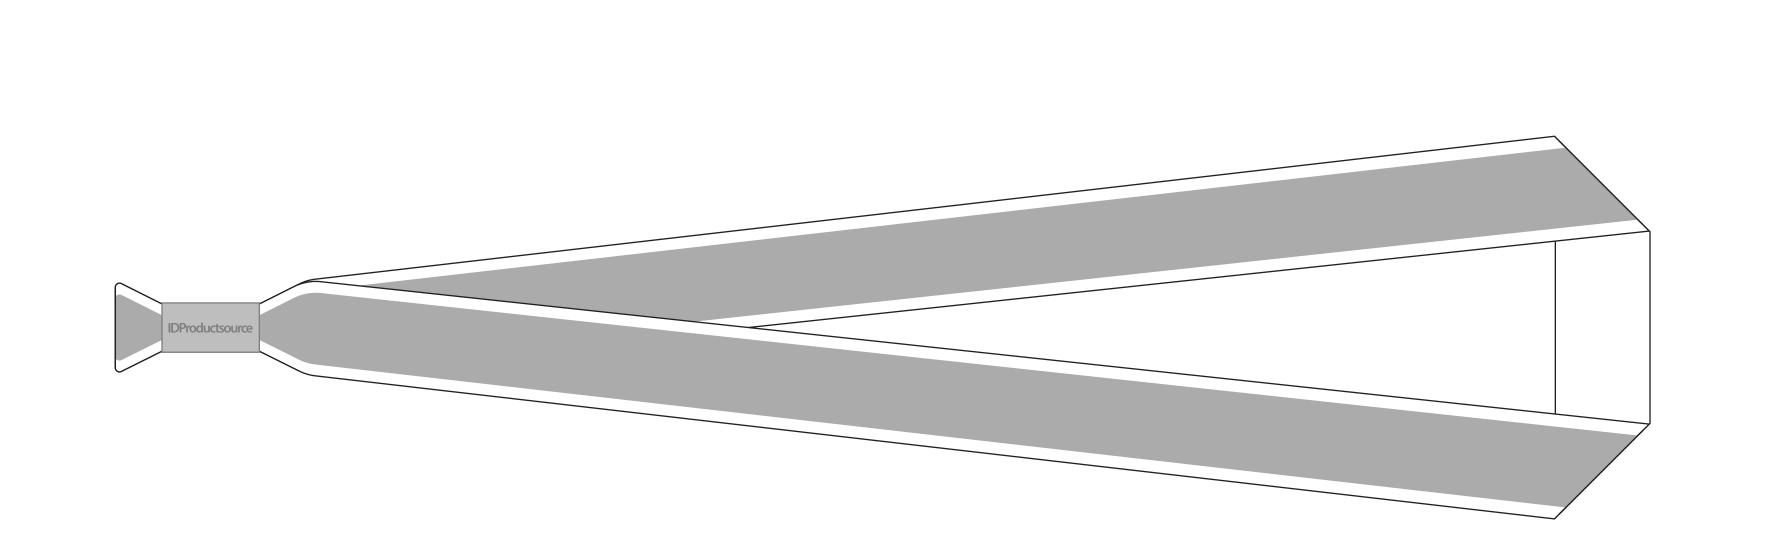

## LANYARD

1" FLAT POLYESTER LANYARD (REFLECTIVE)

LANYARD SIZE (LAID FLAT) - 1" W x 36" L IMPRINT AREA - 0.75" W x 33" L

## STEP AND REPEAT IMPRINT

STEP AND REPEAT IS POSSIBLE ON 32" OF THE 36" LANYARD. DESIGNS 9" (OR MORE) WILL ONLY REPEAT ONCE ON BOTH SIDES.