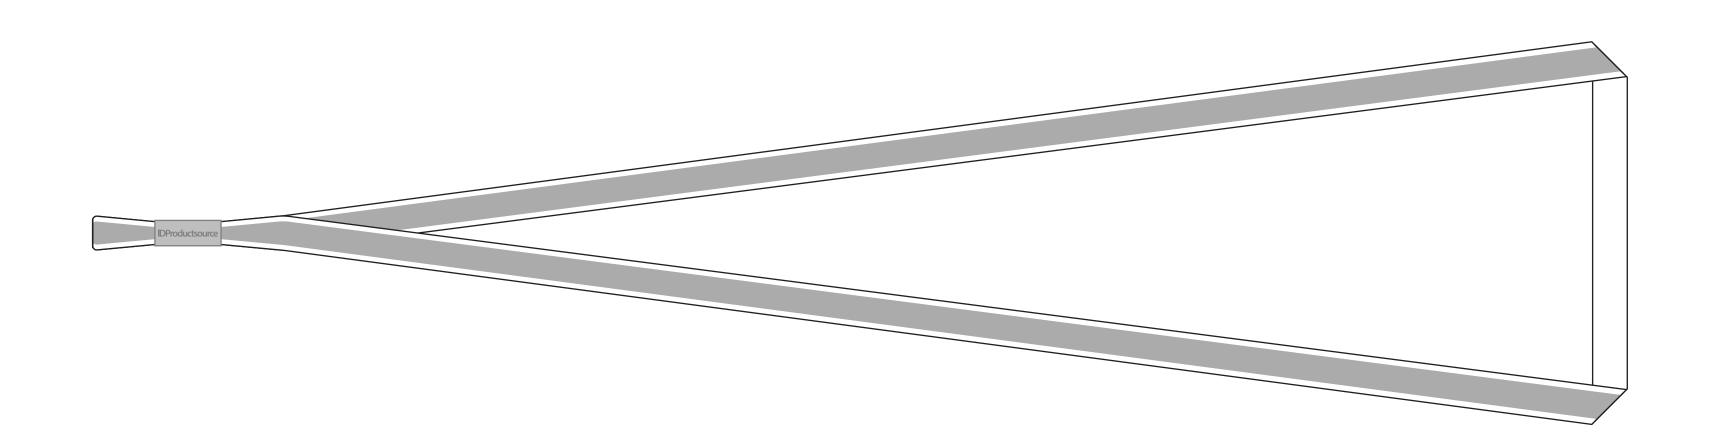

## LANYARD 3/8" FLAT POLYESTER LANYARD (REFLECTIVE)

## STEP AND REPEAT IS POSSIBLE ON 32" OF THE

STEP AND REPEAT IS POSSIBLE ON 32" OF THE 36" LANYARD. DESIGNS 9" (OR MORE) WILL ONLY REPEAT ONCE ON BOTH SIDES.

## LANYARD SIZE (LAID FLAT) - 0.375" W x 36" L IMPRINT AREA - 0.25" W x 33" L

\_\_\_\_\_\_