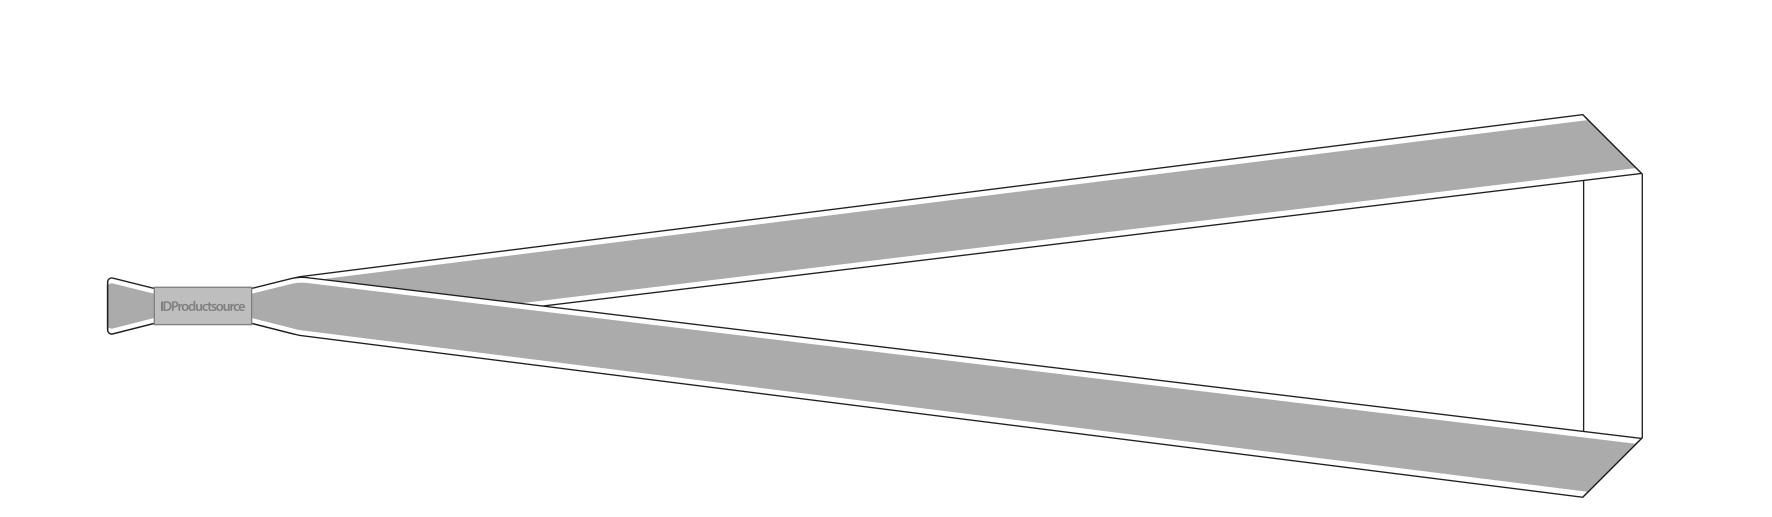

## LANYARD

5/8" FLAT POLYESTER LANYARD (REFLECTIVE)

LANYARD SIZE (LAID FLAT) - 0.625" W x 36" L IMPRINT AREA - 0.5" W x 33" L

STEP AND REPEAT IS POSSIBLE ON 32" OF THE 36" LANYARD. DESIGNS 9" (OR MORE) WILL ONLY REPEAT ONCE ON BOTH SIDES.