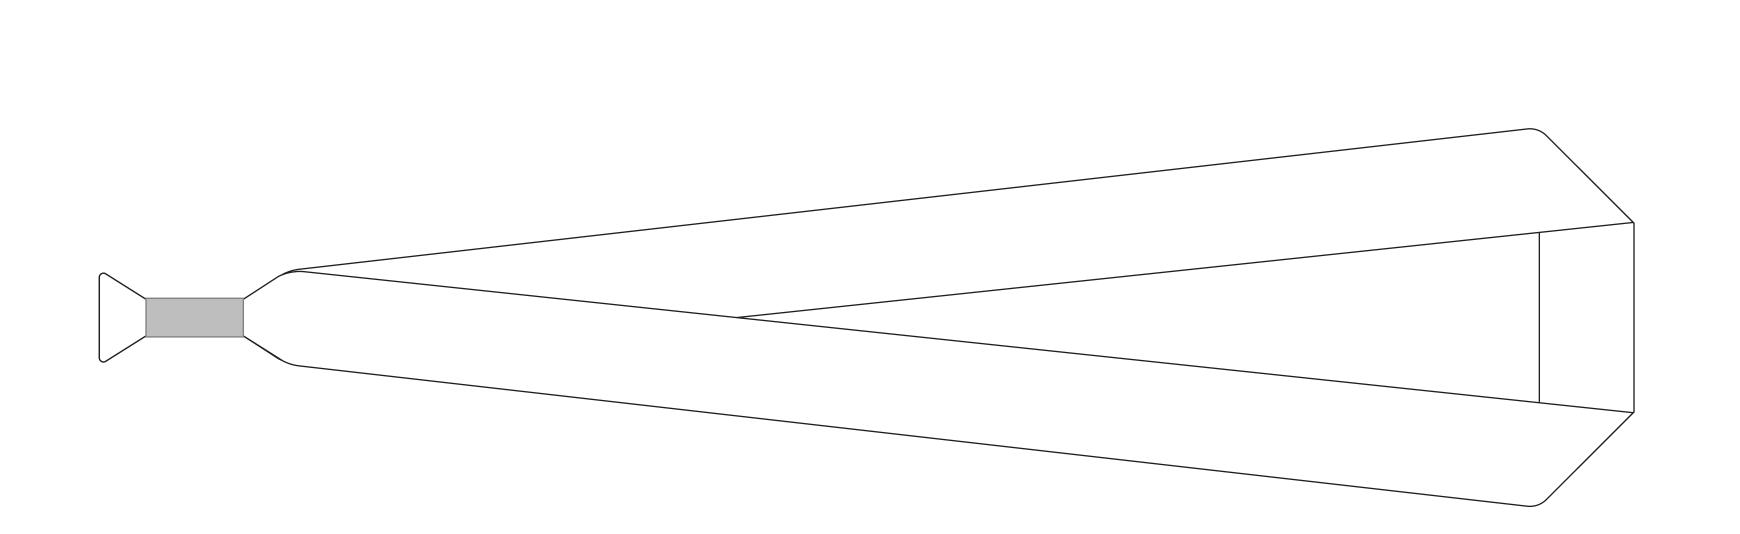

## LIVE AREA - 0.875" W x 35.875" L

LANYARD SIZE (LAID FLAT) - 1" W x 36" L

BLEED AREA - 1.25" W x 36.25" L