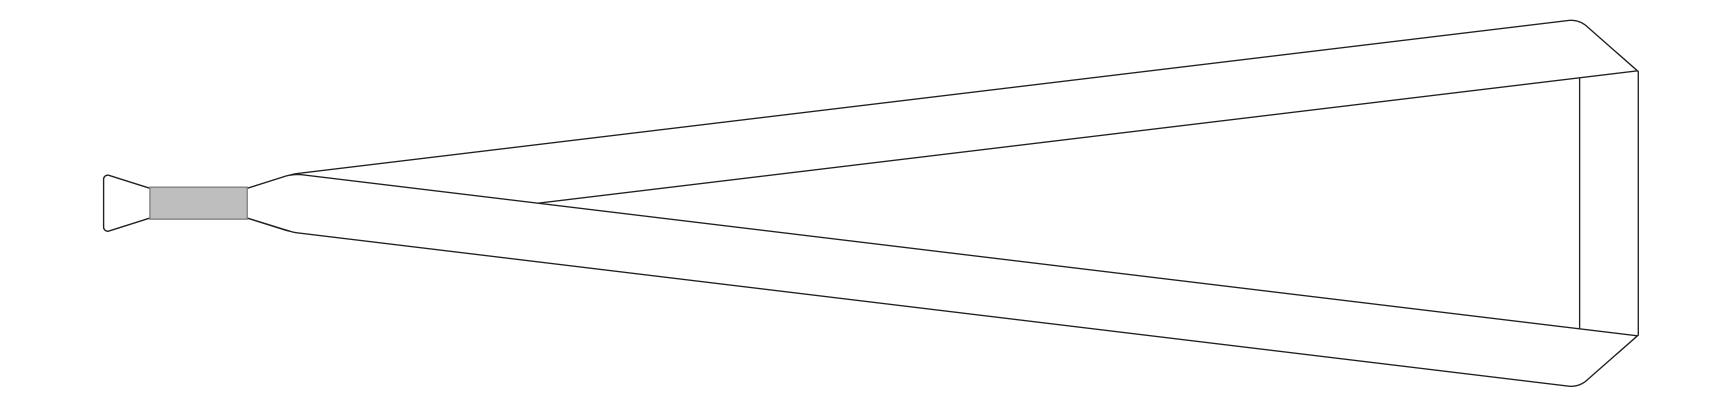

## **LANYARD** 5/8" DYE SUBLIMATED LANYARD

## LIVE AREA - 0.5" W x 35.875" L LANYARD SIZE (LAID FLAT) - 0.625" W x 36" L BLEED AREA - 0.875" W x 36.25" L