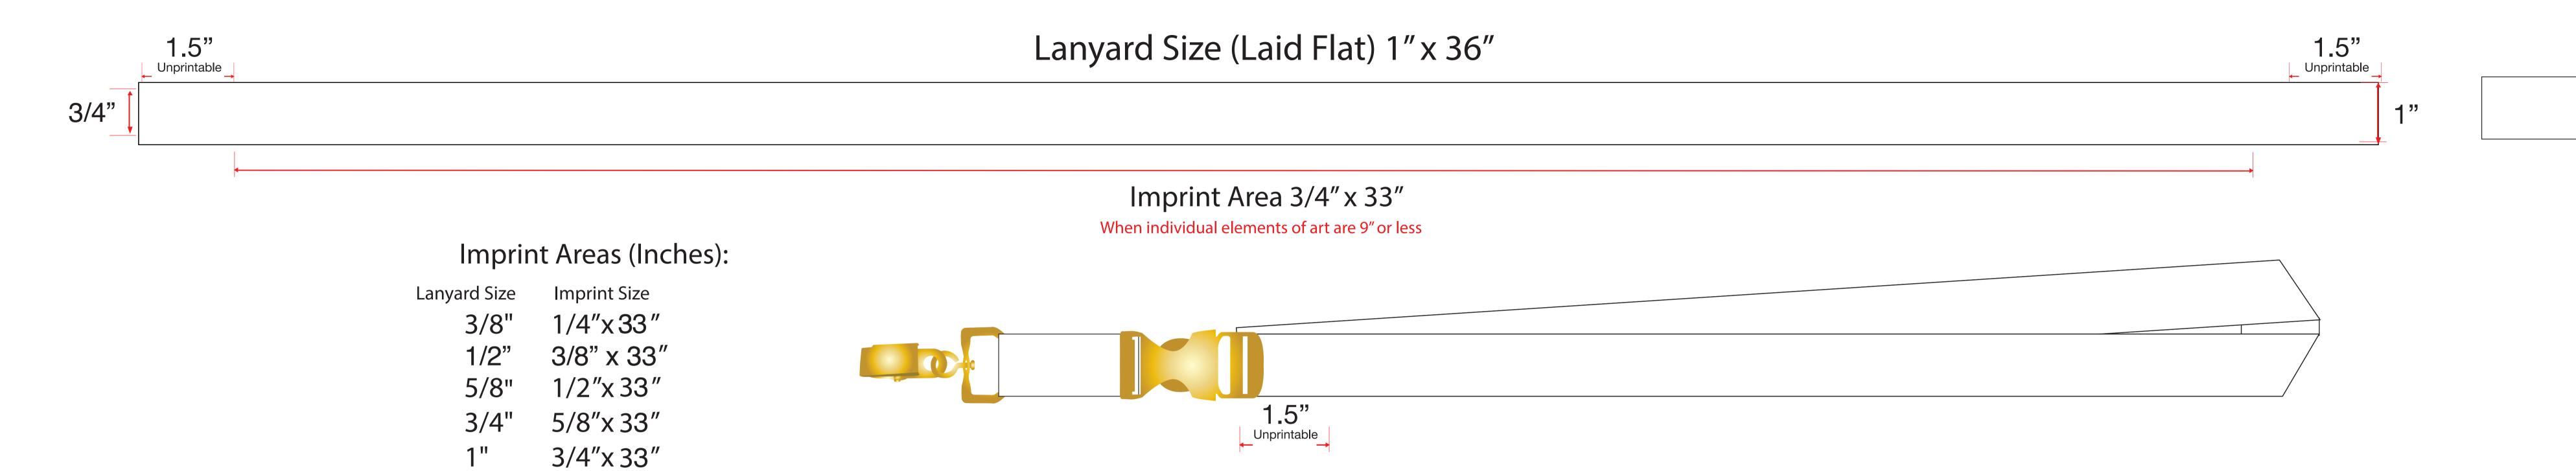

## **Imprint Limitations**

- Step and repeat is possible on 32" of lanyard, when design elements are 9" or less
- For art 9" or more. Repeat is restricted to once on both sides

\*Logos or imprints exceeding 9" or different orientation/imprint from left to right side of lanyard, will incur additional setup of \$50(R)