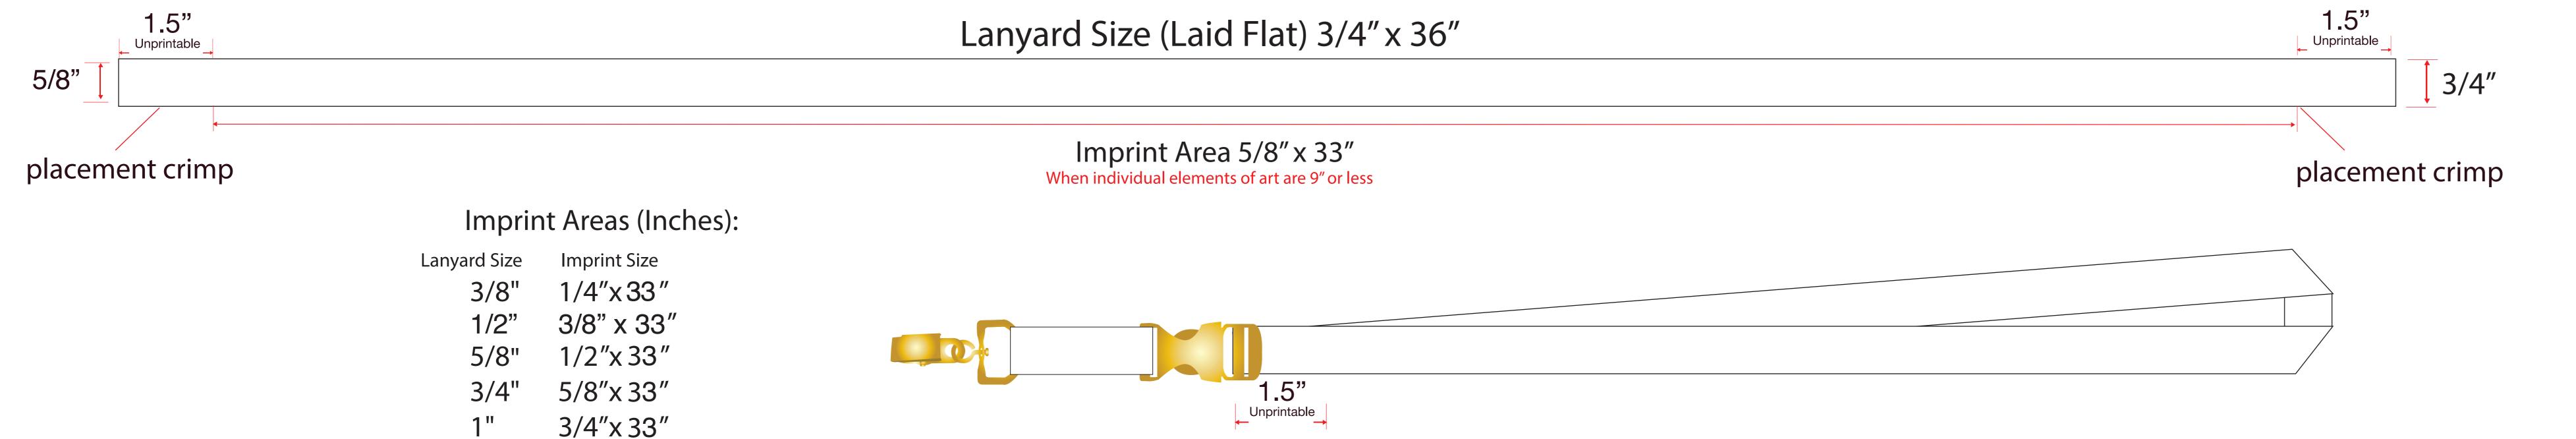

## **Imprint Limitations**

- Step and repeat is possible on 32" of lanyard, when design elements are 9" or less
- For art 9" or more. Repeat is restricted to once on both sides

\*Logos or imprints exceeding 9" or different orientation/imprint from left to right side of lanyard, will incur additional setup of \$50(R)