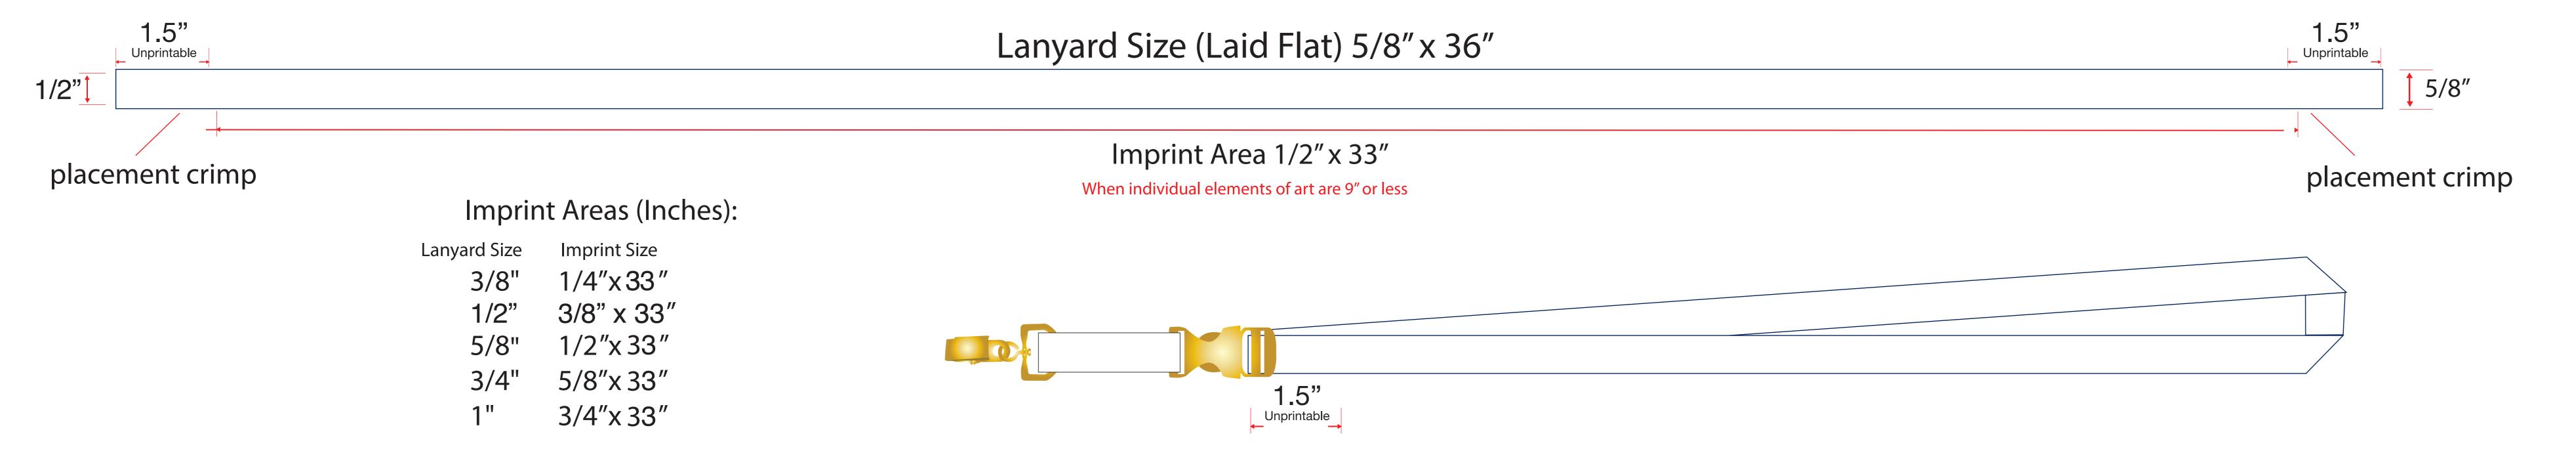

## **Imprint Limitations**

- Step and repeat is possible on 32" of lanyard, when design elements are 9" or less
- For art 9" or more. Repeat is restricted to once on both sides

\*Logos or imprints exceeding 9" or different orientation/imprint from left to right side of lanyard, will incur additional setup of \$50(R)