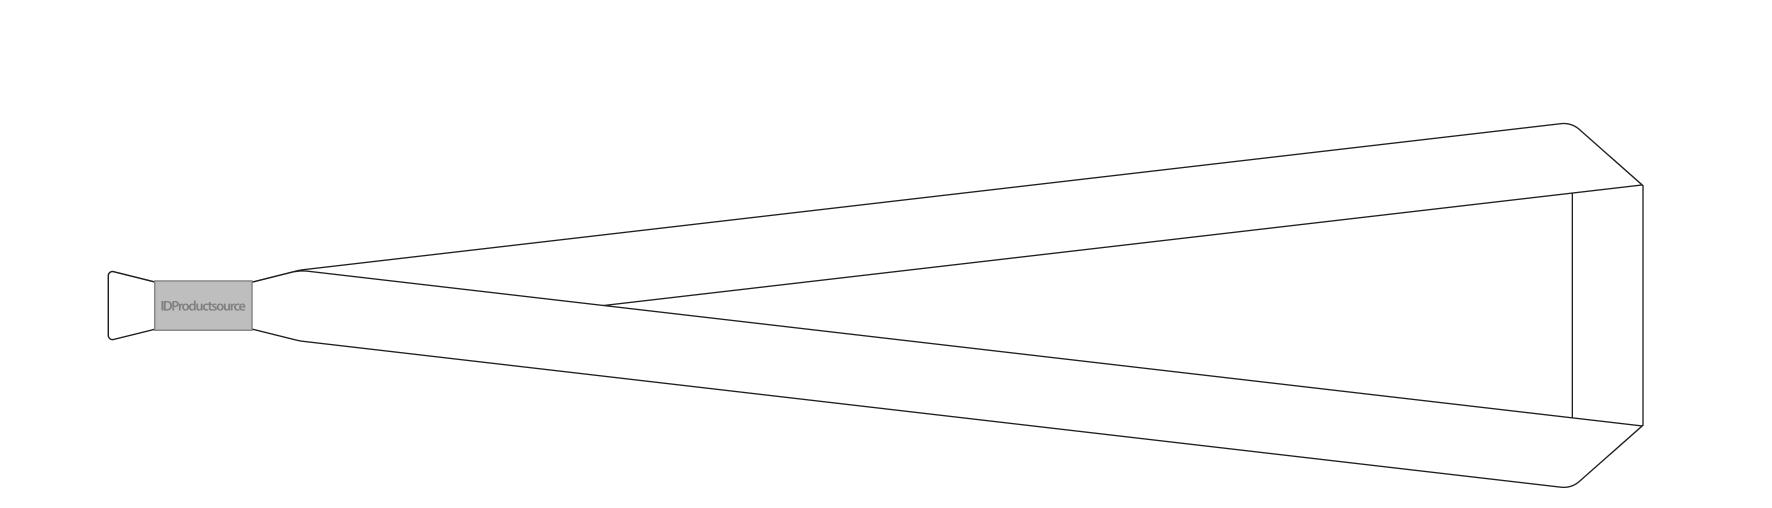

## LANYARD SIZE (LAID FLAT) - 0.75" W x 36" L

STEP AND REPEAT IS POSSIBLE ON 32" OF THE 36" LANYARD. DESIGNS 9" (OR MORE) WILL ONLY REPEAT ONCE ON BOTH SIDES.