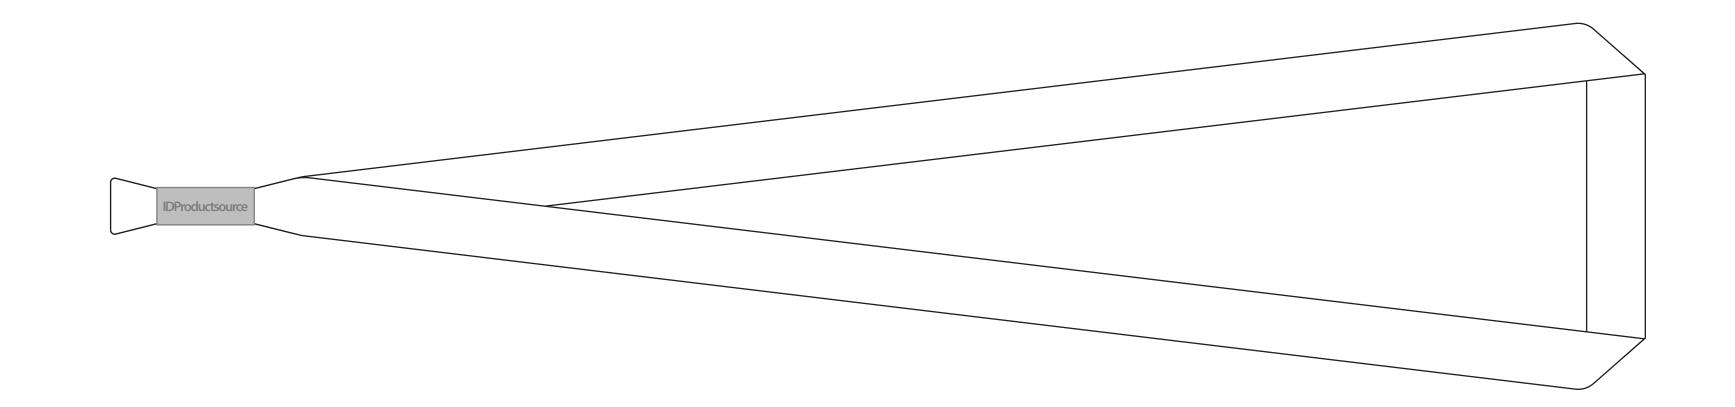

## LANYARD 5/8" WOVEN LANYARD

## STEP AND REPEAT IS POSSIBLE ON 32" OF TH

STEP AND REPEAT IS POSSIBLE ON 32" OF THE 36" LANYARD. DESIGNS 9" (OR MORE) WILL ONLY REPEAT ONCE ON BOTH SIDES.

## LANYARD SIZE (LAID FLAT) - 0.625" W x 36" L IMPRINT AREA - 0.5" W x 33" L